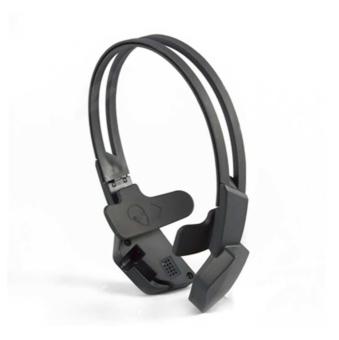

## Orpheo Airset headphone

ORPHEO Airset has been created as a solution for tourism and cultural sites visitors. It provides site solutions for operations including hygiene, durability, cost and ease of use.

- User-friendly design: user is not isolated from the other visitors and can hear ambiant noise
- Comfortable and light
- Compatible with hearing aids
- Intuitive (positioning drawing inside the headphone)
- Easy storage (disconnecting cables)
- Substantial reduction in cleaning costs and hygenic maintenance
- Designed and manufactured in France
- 1 year warranty

## **SPECIFICATIONS**

**Hygienic**: no contact with the ear (external nor internal). No cleaning needed.

Open: non isolating for the user who can communicate with the other visitors and hear the surrounding ambiant noises. The sound is guided towards the ear and doesn't disrupt the other visitors.

**Intuitive:** drawings inside the headphones indicate the correct positioning over the head.

Comfortable: light and user-friendly for a nice and comfortable visit. No pressure put on the ears, as the headphone is simply put on the temples, above the ear.