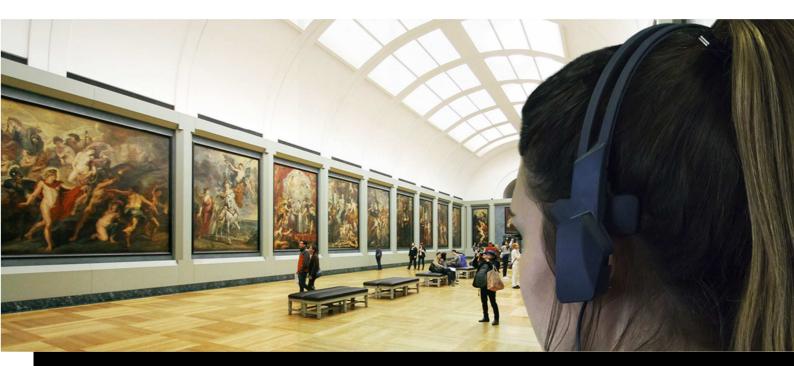

## Orpheo Airset headphone

ORPHEO Airset has been created as a solution for tourism and cultural sites visitors. It provides site solutions for operations including hygiene, durability, cost and ease of use.

- User-friendly design: user is not isolated from the other visitors and can hear ambiant noise
- Comfortable and light
- Compatible with hearing aids
- Intuitive (positioning drawing inside the headphone)
- Easy storage (disconnecting cables)
- Substantial reduction in cleaning costs and hygenic maintenance
- Designed and manufactured in France
- 1 year warranty