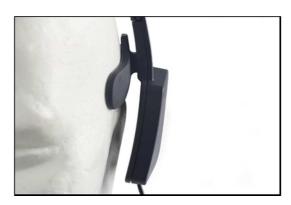

## **SPECIFICATIONS**

**Hygienic**: no contact with the ear (external nor internal). No cleaning needed.

Open: non isolating for the user who can communicate with the other visitors and hear the surrounding ambiant noises. The sound is guided towards the ear and doesn't disrupt the other visitors.

**Intuitive:** drawings inside the headphones indicate the correct positioning over the head.

Comfortable: light and user-friendly for a nice and comfortable visit. No pressure put on the ears, as the headphone is simply put on the temples, above the ear.