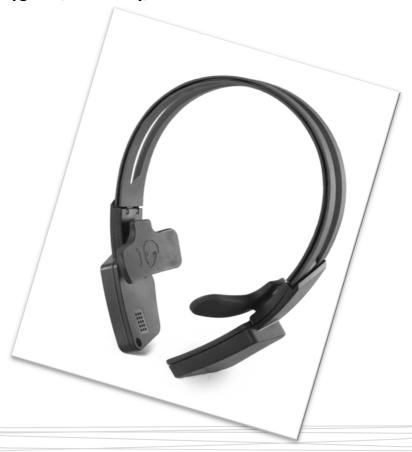

## **SPECIFICATIONS**

**Hygienic**: no contact with the ear (external nor internal). No cleaning needed.

Open: non isolating for the user who can communicate with the other visitors and hear the surrounding ambiant noises. The sound is guided towards the ear and doesn't disrupt the other visitors.

**Intuitive:** drawings inside the headphones indicate the correct positioning over the head.

Comfortable: light and user-friendly for a nice and comfortable visit. No pressure put on the ears, as the headphone is simply put on the temples, above the ear.

Adjustable size: the support hoop is compatible with an accessory for young public.

**Durable:** made in France, all parts of this headphone are repairable or replaceable.

**Acoustic: 8 ohms** 

Sound pressure level (SPL@1kHz): 72 dB

Response in frequencies: 400-20K

Sensitivity: 72dB@1W/1m

Continuous pressure: 700mW Nom /1000mW Max

Ear-coupling: Highly open

**Dynamic: yes** 

Male connector: 3.5mm curved cable

Weight: 95g

Cord Length: 90 cm